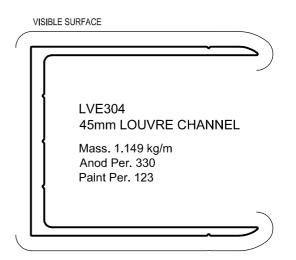

## CUSTOMER TECHNICAL MEMO # 193

Subject: New Dies - Fixed Louvres

| <b>Date</b> : 22-01-2014                                                                               |
|--------------------------------------------------------------------------------------------------------|
| Good Afternoon, Please see below for new sections added to our Fixed Louvre range.                     |
| LV106 LOUVRE SUB FRAME                                                                                 |
| LVE304 45mm LOUVRE CHANNEL                                                                             |
| These are shown on the attached pages with the relevant similar extrusions that are already available. |
| If you have any questions please do not hesitate to contact your local Area Manager or Sales Office    |
|                                                                                                        |
| Regards,<br>Product Development                                                                        |
|                                                                                                        |
|                                                                                                        |