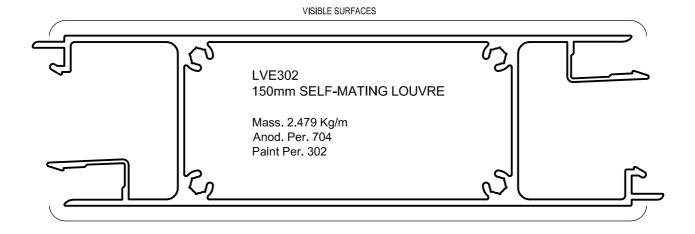

## CUSTOMER TECHNICAL MEMO # 193

Subject: New Dies - Fixed Louvres

| <b>Date</b> : 22-01-2014                                                                               |
|--------------------------------------------------------------------------------------------------------|
| Good Afternoon, Please see below for new sections added to our Fixed Louvre range.                     |
| LV106 LOUVRE SUB FRAME                                                                                 |
| LVE304 45mm LOUVRE CHANNEL                                                                             |
| These are shown on the attached pages with the relevant similar extrusions that are already available. |
| If you have any questions please do not hesitate to contact your local Area Manager or Sales Office    |
|                                                                                                        |
| Regards,<br>Product Development                                                                        |
|                                                                                                        |
|                                                                                                        |