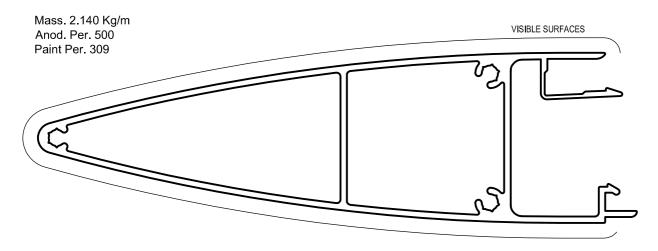

|
| These are shown on the attached pages with the relevant similar extrusions that are already available. |
| If you have any questions please do not hesitate to contact your local Area Manager or Sales Office    |
|                                                                                                        |
| Regards,<br>Product Development                                                                        |
|                                                                                                        |
|                                                                                                        |





## **Extrusions**



ISSUE: A





## **Extrusions**

LVE301 150mm SELF-MATING ELIPTICAL LOUVRE