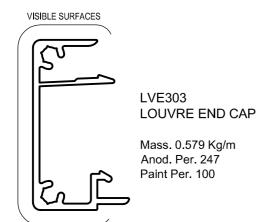

## CUSTOMER TECHNICAL MEMO # 193

Subject: New Dies - Fixed Louvres

| <b>Date</b> : 22-01-2014                                                                               |
|--------------------------------------------------------------------------------------------------------|
| Good Afternoon, Please see below for new sections added to our Fixed Louvre range.                     |
| LV106 LOUVRE SUB FRAME                                                                                 |
| LVE304 45mm LOUVRE CHANNEL                                                                             |
| These are shown on the attached pages with the relevant similar extrusions that are already available. |
| If you have any questions please do not hesitate to contact your local Area Manager or Sales Office    |
|                                                                                                        |
| Regards,<br>Product Development                                                                        |
|                                                                                                        |
|                                                                                                        |