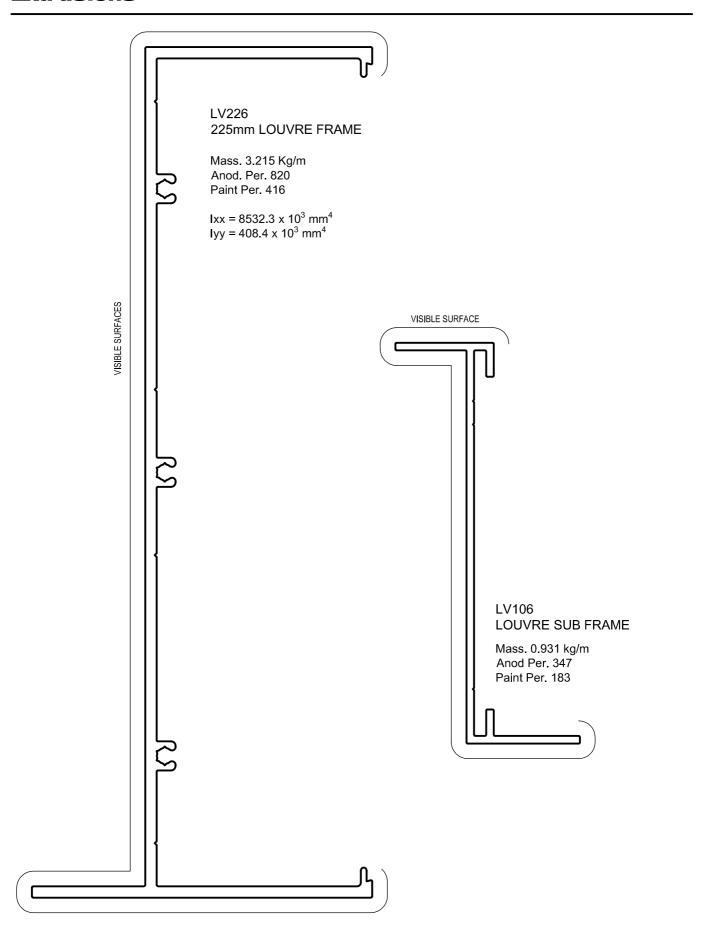

## CUSTOMER TECHNICAL MEMO # 193

Subject: New Dies - Fixed Louvres

| <b>Date</b> : 22-01-2014                                                                               |
|--------------------------------------------------------------------------------------------------------|
| Good Afternoon, Please see below for new sections added to our Fixed Louvre range.                     |
| LV106 LOUVRE SUB FRAME                                                                                 |
| LVE304 45mm LOUVRE CHANNEL                                                                             |
| These are shown on the attached pages with the relevant similar extrusions that are already available. |
| If you have any questions please do not hesitate to contact your local Area Manager or Sales Office    |
|                                                                                                        |
| Regards,<br>Product Development                                                                        |
|                                                                                                        |
|                                                                                                        |